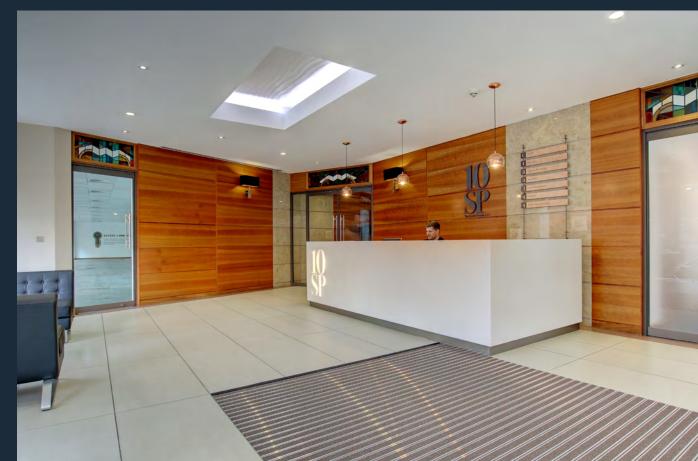

## The Grade A specification includes:

- Full access raised floor
- Metal tile suspended ceilings
- Energy efficient VRF fan coil heating & cooling system
- LED lighting with PIR sensors
- Efficient landlord managed service charge
- Manned reception & 24hr access control system
- Sports club quality separate male & female shower and changing facilities
- 2x No.8 person DDA compliant lifts
- Secure basement parking & cycle store
- BREEAM Very Good / EPC B rating