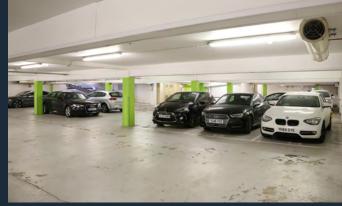

## The Grade A specification includes:

- Full access raised floor
- Metal tile suspended ceilings
- Energy efficient VRF fan coil heating & cooling system
- LED lighting with PIR sensors
- Efficient landlord managed service charge
- Manned reception & 24hr access control system
- Sports club quality separate male & female shower and changing facilities
- 2x No.8 person DDA compliant lifts
- Secure basement parking & cycle store
- BREEAM Very Good / EPC B rating