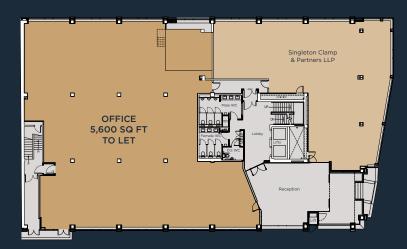

TO LET GRADE A GROUND FLOOR OFFICE SUITE

## 5,600 sq ft plus parking

www.10southparade.co.uk

**BCO Award Winning Building** 

This beautifully redesigned building, provides award winning office space of the highest quality.

#

=

www.10southparade.co.uk

This beautifully redesigned building, provides award winning office space of the highest quality.

The ground floor provides an open plan suite of 5,600 sq ft benefiting from its own independent access directly onto South Parade as well as via the main building reception.